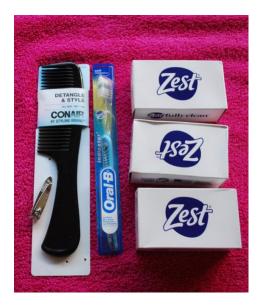

Include only the following items per kit:

- 1. One lightweight towel (20" x40" to 52" x27") (dark color preferred)
- 2. Bath-size soap (3)
- 3. One adult-size toothbrush
- 4. One sturdy comb. (Preferrably no picks or fine-toothed combs.)
- 5. One metal nail clipper. (No packaging!)